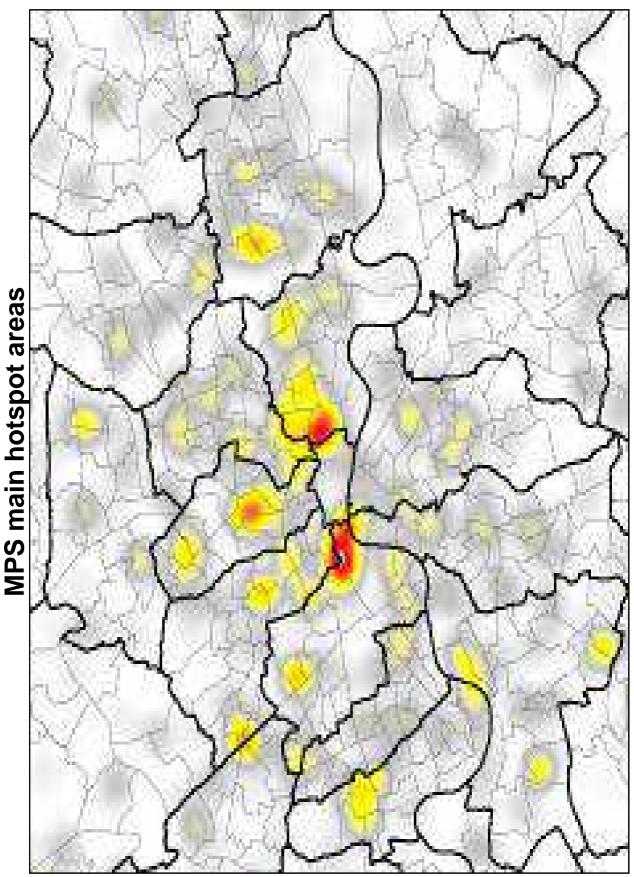

taff. Only specified personnel are authorised to conclude any binding agreement on behalf of the MPS by email. The MPS accepts no responsibility for unauthorised agreements reached with other employees or agents. The security of this email and any attachments cannot be guaranteed. Email messages are routinely scanned but malicious software infection and corruption of content can still occur during transmission over the Internet. Any views or opinions expressed in this communication are solely those of the author and do not necessarily represent those of the Metropolitan Police Service (MPS).

Find us at:

Facebook: Facebook.com/metpoliceuk

**Twitter: @metpoliceuk** 

Friday 1800-0200hrs Saturday, Saturday 1800-0200hrs Sunday and Sunday 1800-0200hrs Monday Hotspot Map Total ASB CAD Calls



# Whitechapel Dispersal Zone Hotspots



Boundary limited by Bethnal Green Rd in the north and Whitechapel Rd in the south, Commercial Street in the west and Wilmot/Brady Street in the east Data used: MPS CAD ASB and Drugs and LBTH ASB reports April 2012 – end of June 2013 For

Dispersal Zone area only









Noise

Reproduced from Ordnance Survey mapping with the permission of Her Majesty's Stationery Office © Crown Copyright. London Borough of Tower Hamlets LA100019298 @Microsoft Corporation © Nokia

# Below is a break down of the peak times for offenses in Spitalfields and **Banglatown Ward which contains Brick Lane.**

# Total Offenses June 2012 to June 2013 - Spitalfields & Banglatown Ward

economy and then Lunch Time Sunday linked to the Sunday Markets in the area and then Sunday